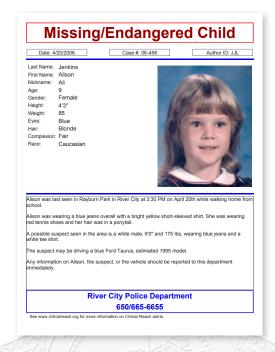

#### *Note to investigator:*

No standard statewide form is currently mandated, but a detailed form is essential. See sample form – School Notification Missing Child. It is recommended that your agency form be printed on brightly colored paper.

An agency representative should meet with school officials to notify them of the missing student, and to review the form (that will be attached to the student's file). The agency representative will explain to school officials the importance of any future documentation, and the agency's responsibilities, if a person calls to request transfer of the missing student's files to another school district.